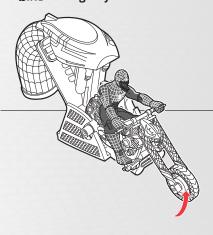

AGES 4+ 69220/69129 Asst.

Hair entanglement may result if child's hair comes in contact with moving parts of toy. Adult supervision is required.

Holding the launcher and bike near the floor, tilt the launcher back so that the front wheel of the bike is slightly elevated.